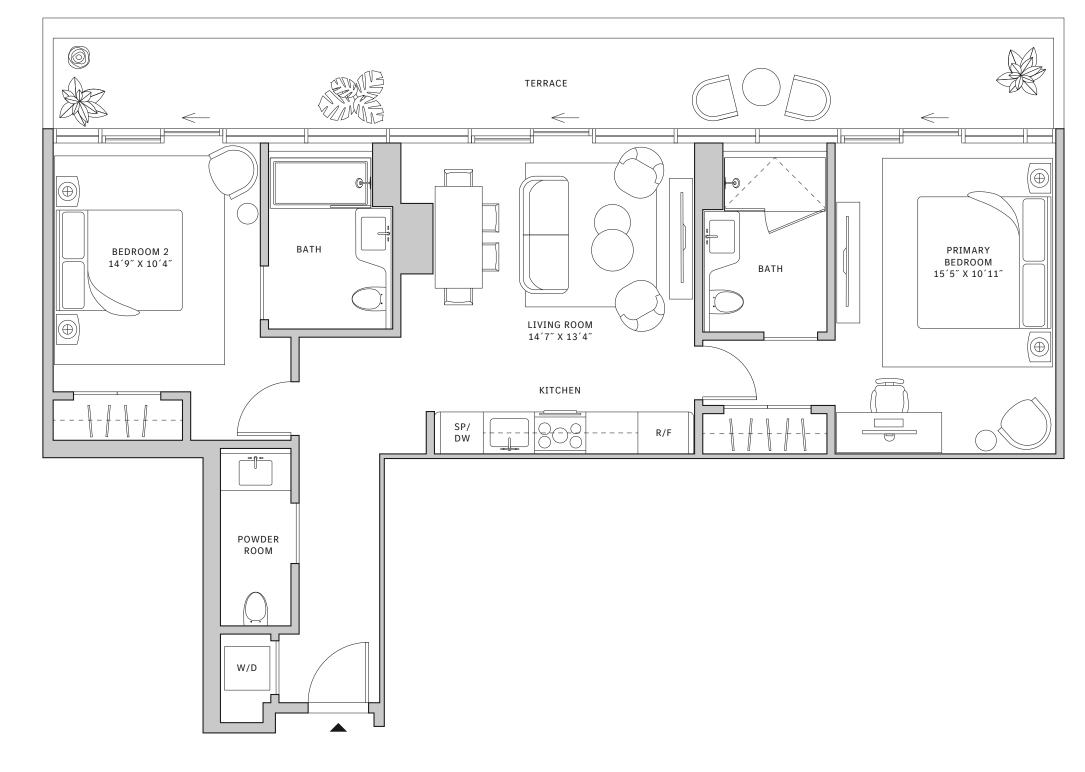

## Residence 02

#### FLOORS 42-51

- → 2 Bedrooms
- → 2 Bathrooms
- ✓ Interior: 1,057 sq ft
- → Terrace: 276 sq ft

#### **FEATURES**

- → 10' floor-to-ceiling windows and sliding glass doors with direct access to 5' deep terraces