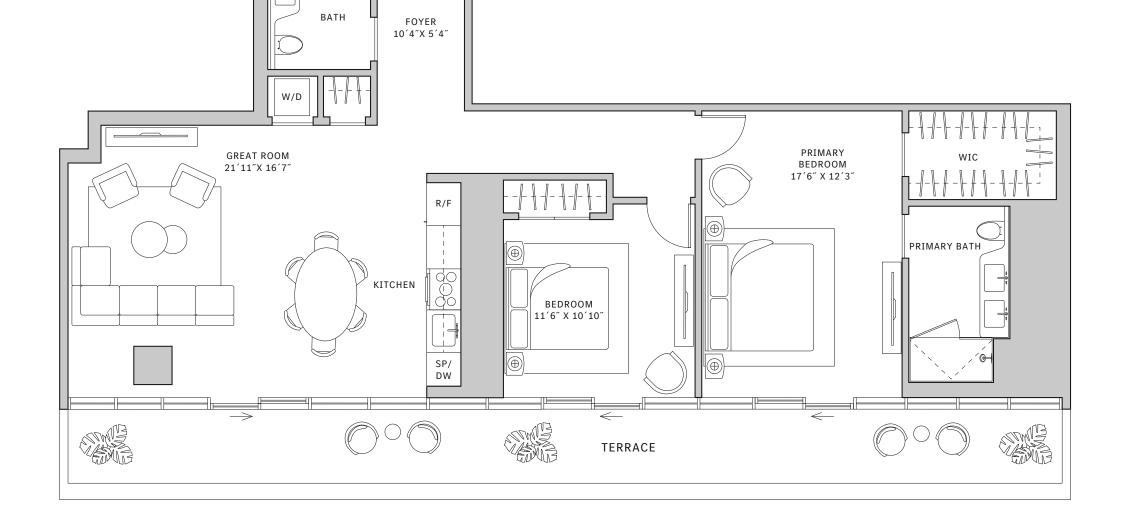

## Residence 01

#### **FLOORS 32-40**

- → 3 Bedrooms
- → 3 Bathrooms
- ✓ 1 Den/Office✓ 1 Powder Room

#### **FEATURES**

- → Corner three-bedroom residence with panoramic West to North exposure
- ↓ 10' floor-to-ceiling windows and sliding glass doors with direct access to 5' deep wrap-around terraces