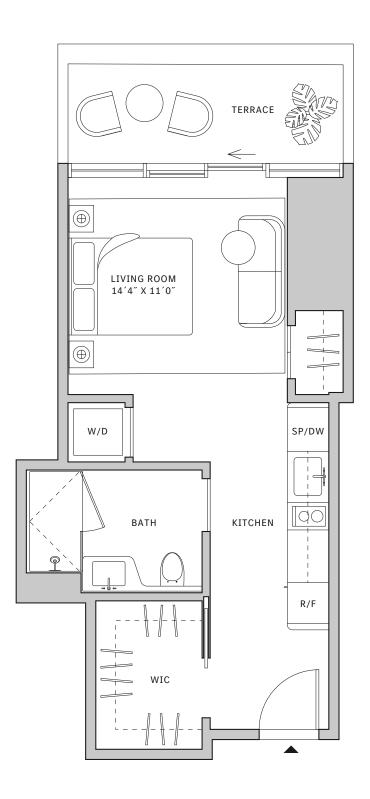

## Residence 05

#### **FLOORS 32-40**

- ↓ Studio
- → 1 Bathroom

#### **FEATURES**

- ★ Studio residence with North exposure
- ♣ 10' floor-to-ceiling windows and sliding glass doors with direct access to 5' deep terrace

#### NORTH

#### MIAMI.MERCEDESBENZPLACES.COM