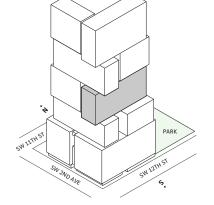

rs with direct access to 5' deep terraces



#### MIAMI.MERCEDESBENZPLACES.COM









## Residence 04

**FLOORS 32-40** 

- ↓ Studio
- → 1 Bathroom

#### **FEATURES**

- ★ Studio residence with North exposure
- with direct access to 5' deep terrace

#### NORTH







#### MIAMI.MERCEDESBENZPLACES.COM









## Residence 05

#### **FLOORS 32-40**

- ↓ Studio
- → 1 Bathroom

#### **FEATURES**

- ★ Studio residence with North exposure
- ♣ 10' floor-to-ceiling windows and sliding glass doors with direct access to 5' deep terrace

#### NORTH







#### MIAMI.MERCEDESBENZPLACES.COM









## Residence 06

#### **FLOORS 32-40**

- ↓ Studio
- → 1 Bathroom
- → Terrace: 105 sq ft

#### **FEATURES**

- ★ Studio residence with North exposure
- with direct access to 5' deep terrace

#### NORTH







#### MIAMI.MERCEDESBENZPLACES.COM