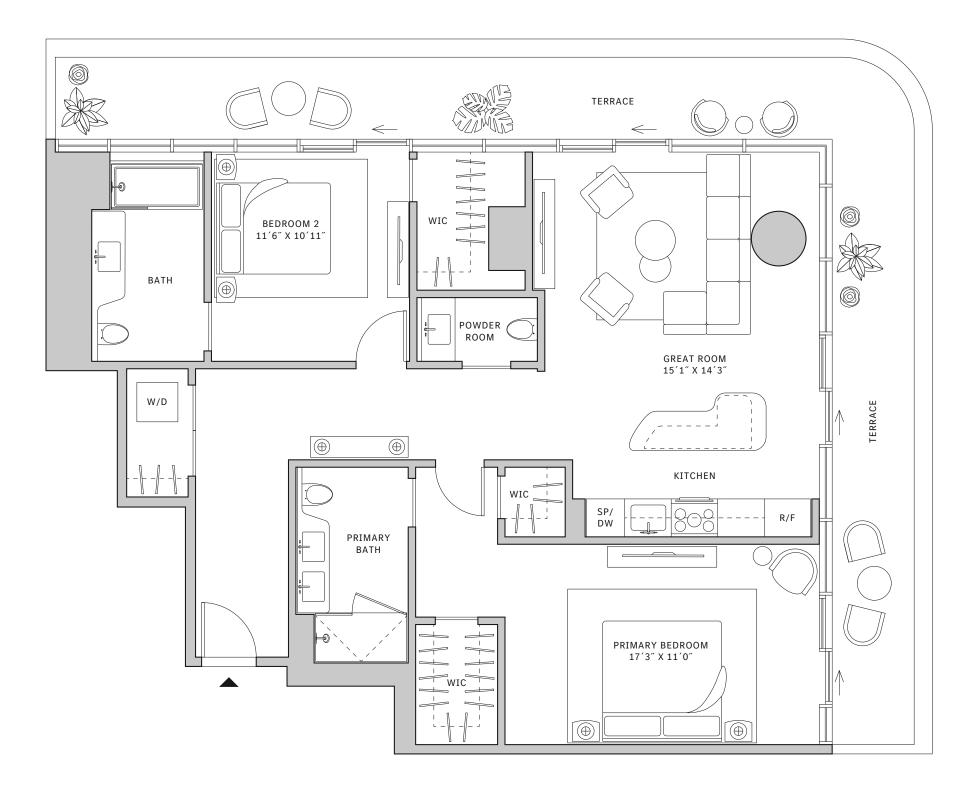

## Residence 04

#### FLOORS 42-51

- → 2 Bedroom
- → 2 Bathroom

- → Terrace: 445 sq ft

#### **FEATURES**

NORTH

- ★ Corner two-bedroom residence with panoramic East to North exposure
- with direct access to 5' deep wrap-around terraces