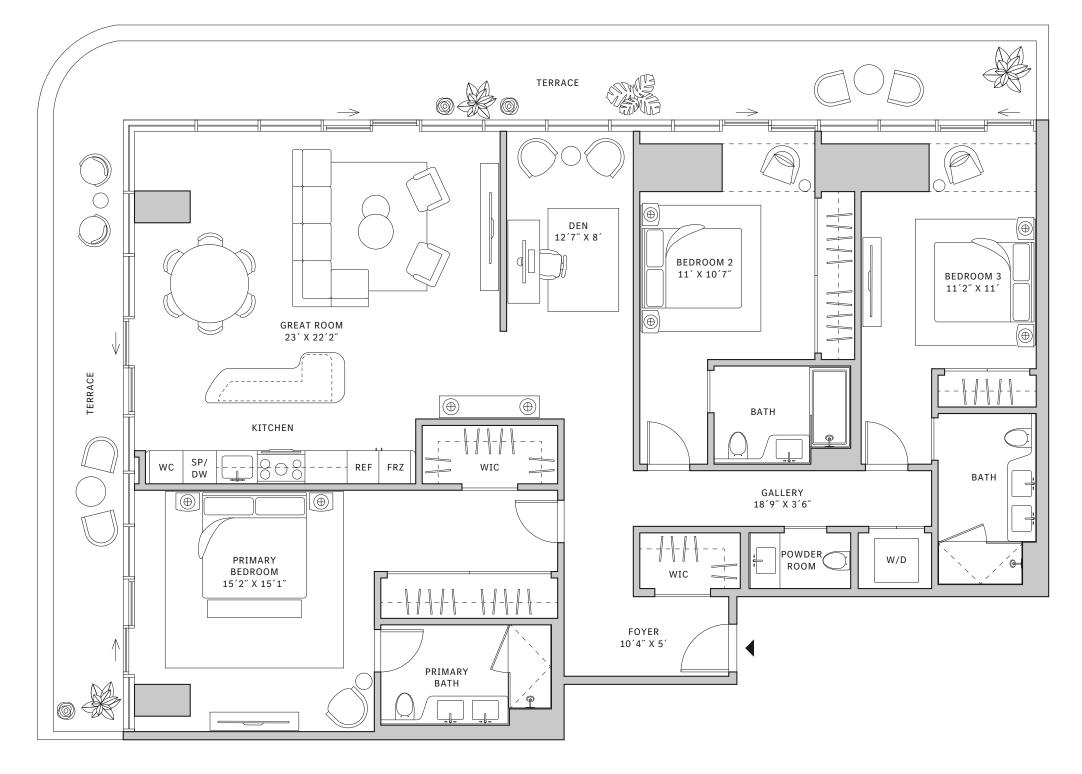

## Residence 05

#### FLOOR 52

- → 3 Bedrooms
- → 3 Bathrooms
- → Terrace: 1244 sq ft

#### **FEATURES**

NORTH

- → Corner three-bedrooms residence with panoramic East to North exposure
- → 10' floor-to-ceiling windows and sliding glass doors with direct access to 5' deep wrap-around terraces