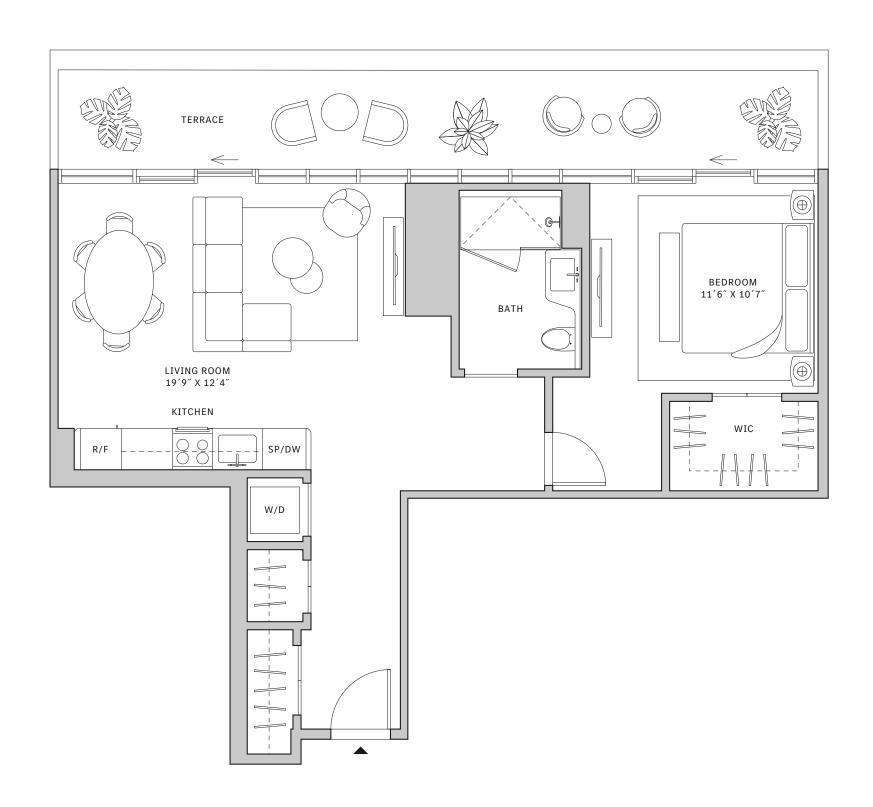

## Residence 01

#### FLOORS 42-51

- → 1 Bedroom
- → 1 Bathroom
- ↓ 1 Powder Room↓ Interior: 872 sq ft
- → Terrace: 365 sq ft

#### **FEATURES**

- → Corner one-bedroom residence with panoramic West to North exposure
- → 10' floor-to-ceiling windows and sliding glass doors with direct access to 5' deep wrap-around terraces