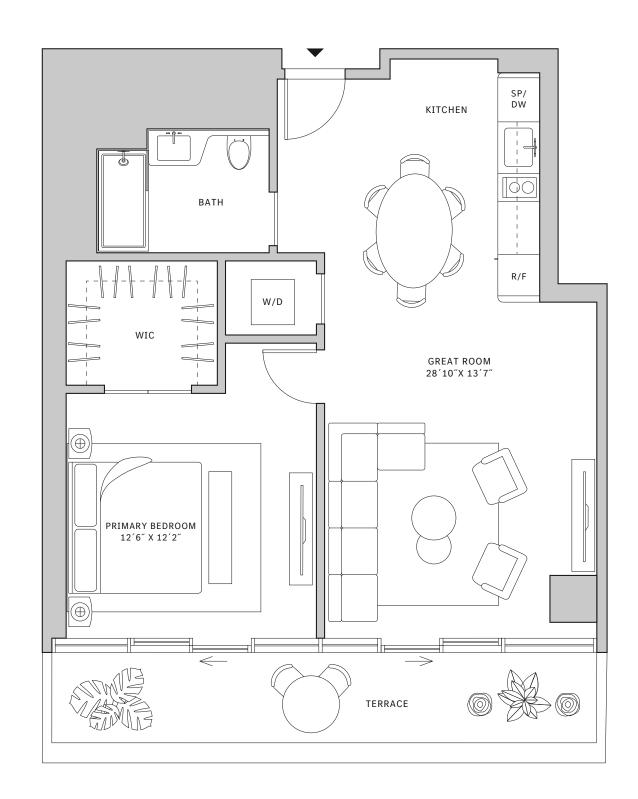

## Residence 01

#### FLOORS 42-51

- → 1 Bedroom
- → 1 Bathroom
- ↓ 1 Powder Room↓ Interior: 872 sq ft
- → Terrace: 365 sq ft

#### **FEATURES**

- → Corner one-bedroom residence with panoramic West to North exposure
- → 10' floor-to-ceiling windows and sliding glass doors with direct access to 5' deep wrap-around terraces