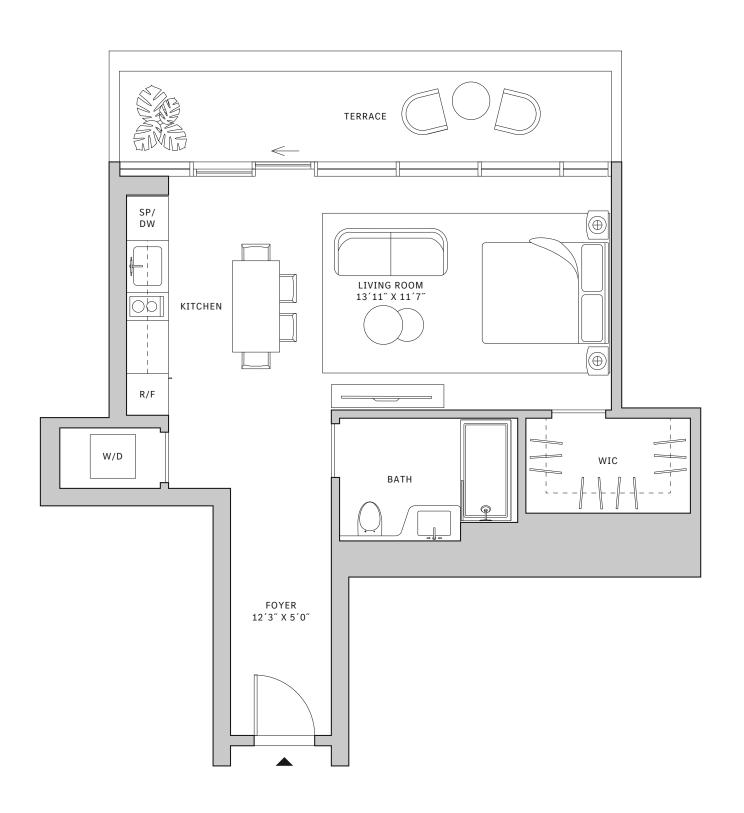

## Residence 01

#### FLOORS 42-51

- → 1 Bedroom
- → 1 Bathroom
- ↓ 1 Powder Room↓ Interior: 872 sq ft
- → Terrace: 365 sq ft

#### **FEATURES**

- → Corner one-bedroom residence with panoramic West to North exposure
- → 10' floor-to-ceiling windows and sliding glass doors with direct access to 5' deep wrap-around terraces