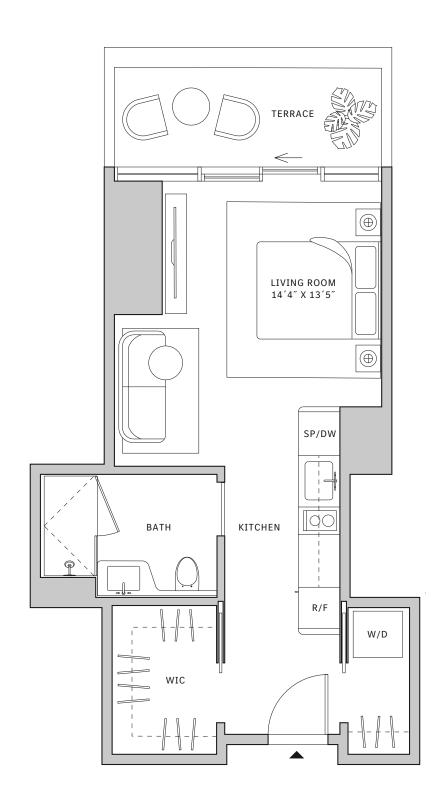

## Residence 03

#### FLOORS 32-40

- ↓ Studio
- → 1 Bathroom
- ✓ Private Terrace✓ Interior: 403 sq ft
- → Terrace: 63 sq ft

#### **FEATURES**

- ★ Studio residence with North exposure
- ♣ 10' floor-to-ceiling windows and sliding glass doors with direct access to 5' deep terrace

#### NORTH