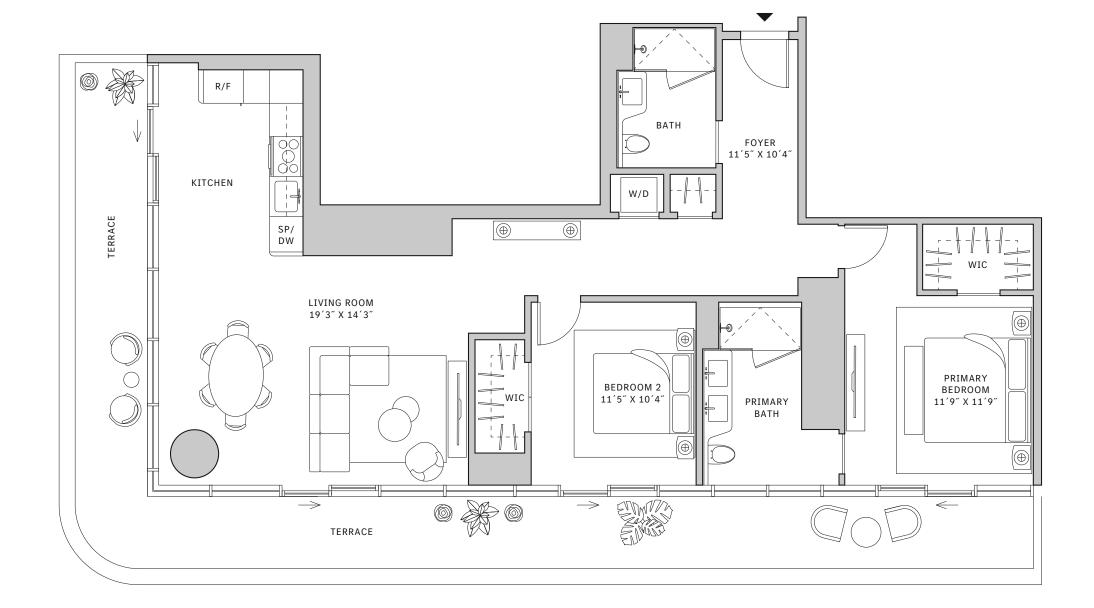

## Residence 01

#### FLOORS 42-51

- → 1 Bedroom
- → 1 Bathroom
- ↓ 1 Powder Room↓ Interior: 872 sq ft
- → Terrace: 365 sq ft

#### **FEATURES**

- → Corner one-bedroom residence with panoramic West to North exposure
- → 10' floor-to-ceiling windows and sliding glass doors with direct access to 5' deep wrap-around terraces

#### NORTH