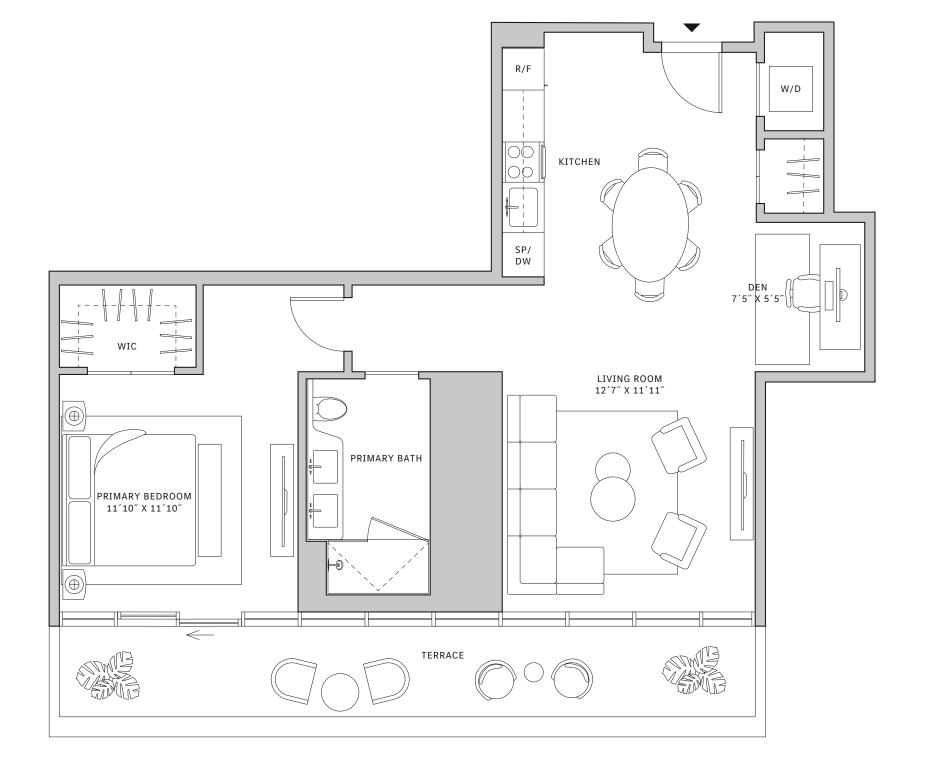

#### **FLOORS 32-40**

- ↓ 1 Bedroom
- → 1 Bathroom
- → 1 Den/Office
- → Private Terrace
- → Terrace: 166 sq ft

#### **FEATURES**

- ∴ One bedroom residence with North exposure
- ↓ 10' floor-to-ceiling windows and sliding glass doors with direct access to 5' deep terrace

#### NORTH