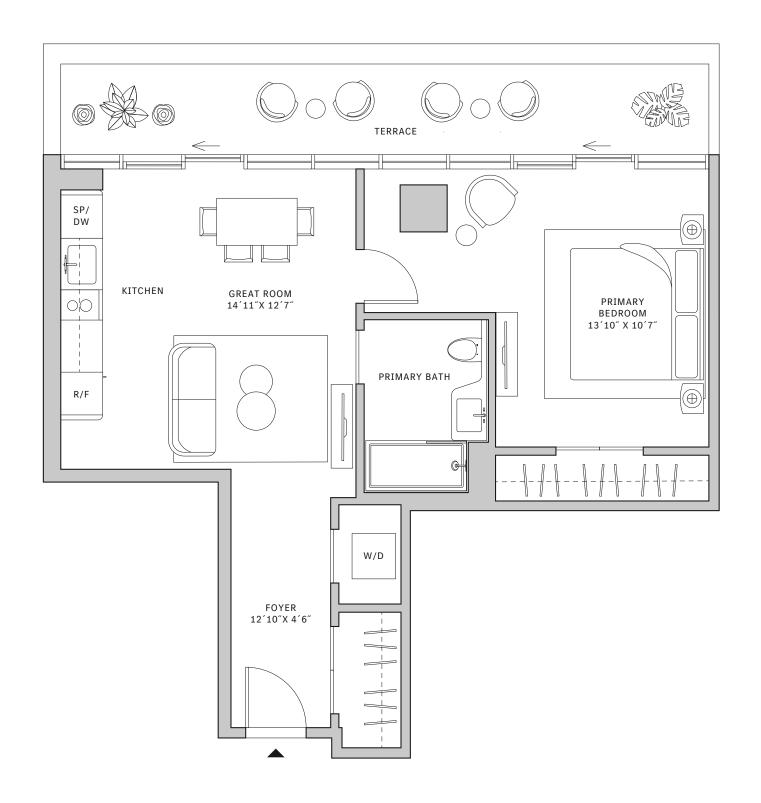

## Residence 01

#### FLOORS 42-51

- → 1 Bedroom
- → 1 Bathroom
- ↓ 1 Powder Room↓ Interior: 872 sq ft
- → Terrace: 365 sq ft

#### **FEATURES**

- → Corner one-bedroom residence with panoramic West to North exposure
- → 10' floor-to-ceiling windows and sliding glass doors with direct access to 5' deep wrap-around terraces

#### NORTH