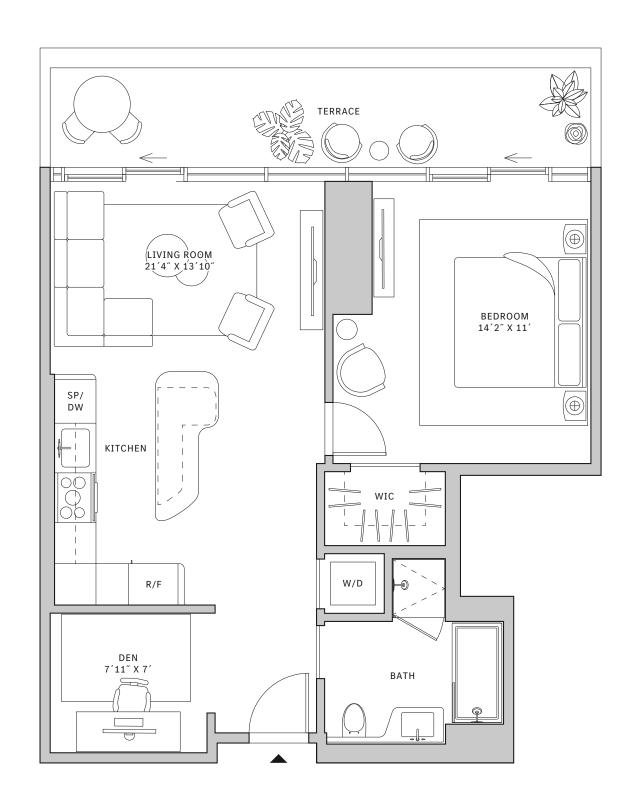

## Residence 02

#### **FLOORS 32-40**

- ↓ 1 Bedroom
- → 1 Bathroom
- → 1 Den/Office
- → Private Terrace
- → Terrace: 166 sq ft

#### **FEATURES**

- ∴ One bedroom residence with North exposure
- ↓ 10' floor-to-ceiling windows and sliding glass doors with direct access to 5' deep terrace