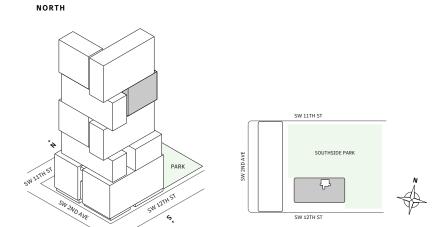

hree-bedrooms residence with panoramic East to North exposure
- → 10' floor-to-ceiling windows and sliding glass doors with direct access to 5' deep wrap-around terraces







#### MIAMI.MERCEDESBENZPLACES.COM





## Residence 03

#### FLOORS 32-40

- ↓ Studio
- → 1 Bathroom
- ✓ Private Terrace✓ Interior: 403 sq ft
- → Terrace: 63 sq ft

#### **FEATURES**

- ★ Studio residence with North exposure
- ♣ 10' floor-to-ceiling windows and sliding glass doors with direct access to 5' deep terrace

#### NORTH





#### MIAMI.MERCEDESBENZPLACES.COM









## Residence 03

#### FLOORS 42-51

- ↓ Studio
- → 1 Bathroom
- → Terrace: 156 sq ft

#### **FEATURES**

- ★ Studio residence with North exposure
- 4 10' floor-to-ceiling windows and sliding glass doors with direct access to 5' deep terraces



#### MIAMI.MERCEDESBENZPLACES.COM









## Residence 04

**FLOORS 32-40** 

- ↓ Studio
- → 1 Bathroom

#### **FEATURES**

- ★ Studio residence with North exposure
- with direct access to 5' deep terrace

#### NORTH







#### MIAMI.MERCEDESBENZPLACES.COM









## Residence 05

#### **FLOORS 32-40**

- ↓ Studio
- → 1 Bathroom

#### **FEATURES**

- ★ Studio residence with North exposure
- ♣ 10' floor-to-ceiling windows and sliding glass doors with direct access to 5' deep terrace

#### NORTH







#### MIAMI.MERCEDESBENZPLACES.COM









## Residence 06

#### **FLOORS 32-40**

- ↓ Studio
- → 1 Bathroom
- → Terrace: 105 sq ft

#### **FEATURES**

- ★ Studio residence with North exposure
- with direct access to 5' deep terrace

#### NORTH







#### MIAMI.MERCEDESBENZPLACES.COM