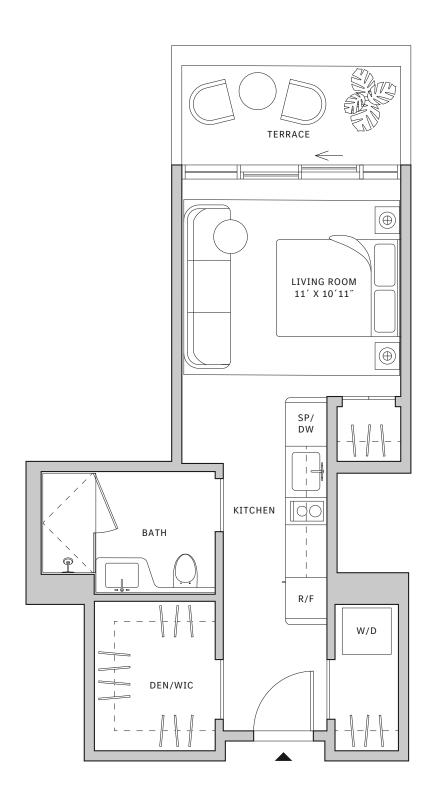

#### **FLOORS 32-40**

- ↓ 1 Bedroom
- → 1 Bathroom
- → 1 Den/Office
- → Private Terrace
- → Terrace: 166 sq ft

#### **FEATURES**

- ∴ One bedroom residence with North exposure
- ↓ 10' floor-to-ceiling windows and sliding glass doors with direct access to 5' deep terrace

#### NORTH