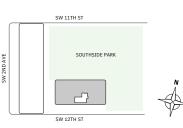

oom
- → 1 Bathroom
- ↓ 1 Powder Room↓ Interior: 725 sq ft

#### **FEATURES**

- ∴ One bedroom residence with North exposure
- ↓ 10' floor-to-ceiling windows and sliding glass doors with direct access to 5' deep wrap-around terraces



#### MIAMI.MERCEDESBENZPLACES.COM









## Residence 04

#### FLOOR 53-65

- ↓ 1 Bedroom↓ 1 Bathroom
- → Terrace: 182 sq ft

#### **FEATURES**

NORTH

- ∴ One bedroom residence with North exposure
- 4 10' floor-to-ceiling windows and sliding glass doors with direct access to 5' deep wrap-around terraces

# PARK













## Residence 06

#### FLOOR 42-51

- → 1 Bedroom
- → 1 Bathroom
- → 1 Den/Office
- → Terrace: 193 sq ft

**FEATURES** 

- → One bedroom residence with South exposure
- with direct access to 5' deep wrap-around terraces

#### NORTH

















## Residence 07

**FLOORS 32-40** 

- → 1 Bedroom
- → 1 Bathroom
- → Terrace: 213 sq ft

#### **FEATURES**

- ∴ One bedroom residence with North exposure
- ↓ 10' floor-to-ceiling windows and sliding glass doors with direct access to 5' deep terrace

#### NORTH









MIAMI.MERCEDESBENZPLACES.COM









## Residence 08

#### **FLOORS 32-40**

- ▲ 1 Bedroom
- ↓ 1 Bathroom
- ★ Terrace: 163 sq ft

#### **FEATURES**

- → One bedroom residence with North exposure
- ↓ 10' floor-to-ceiling windows and sliding glass doors with direct access to 5' deep terrace

#### NORTH















## Residence 10

#### FLOOR 53-65

- ▲ 1 Bedroom
- 人 1 Bathroom
- ✓ Interior: 803 sq ft✓ Terrace: 154 sq ft

#### **FEATURES**

- → One bedroom residence with South exposure
- → 10' floor-to-ceiling w