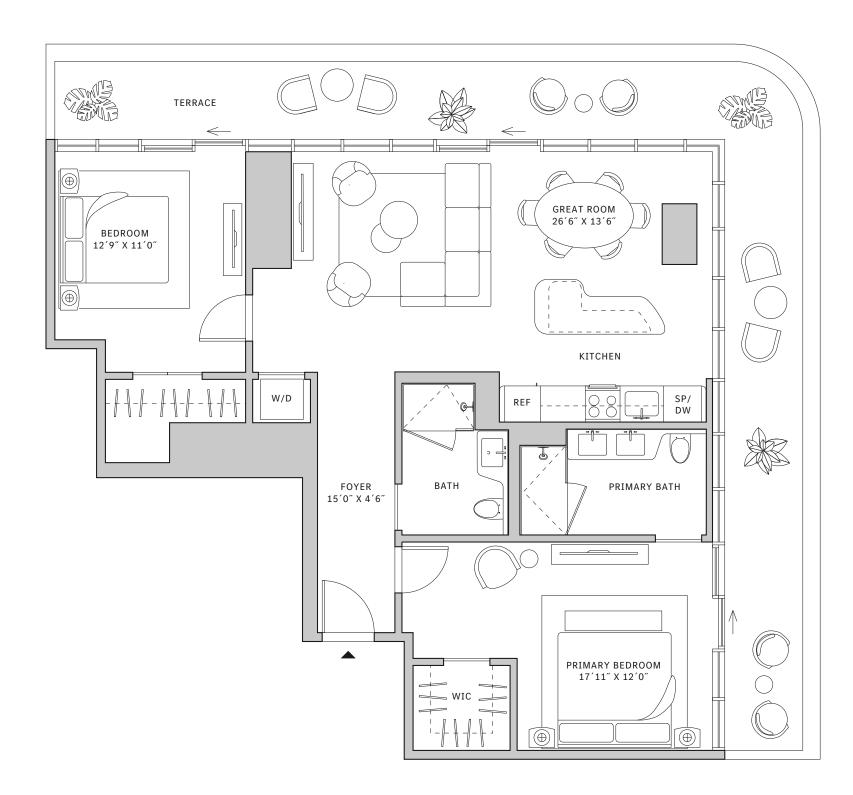

## Residence 01

#### FLOOR 52

- → 3 Bedrooms
- 人 3 Bathrooms
- → 1 Den/Office
- → Terrace: 1,288 sq ft

#### **FEATURES**

- ★ Corner three-bedroom residence with panoramic West to North exposure
- with direct access to 5' deep wrap-around terraces