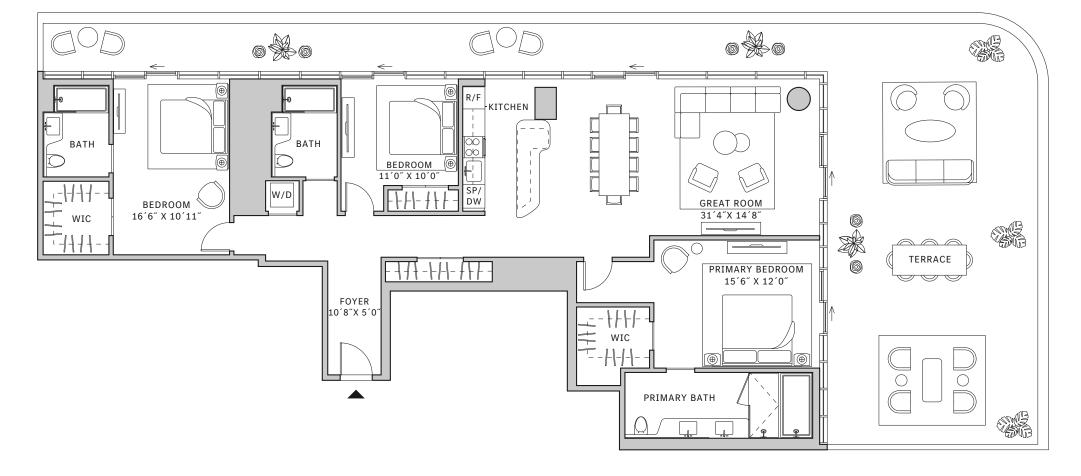

## Residence 04

#### FLOORS 42-51

- → 2 Bedroom
- → 2 Bathroom

- → Terrace: 445 sq ft

#### **FEATURES**

NORTH

- ★ Corner two-bedroom residence with panoramic East to North exposure
- with direct access to 5' deep wrap-around terraces