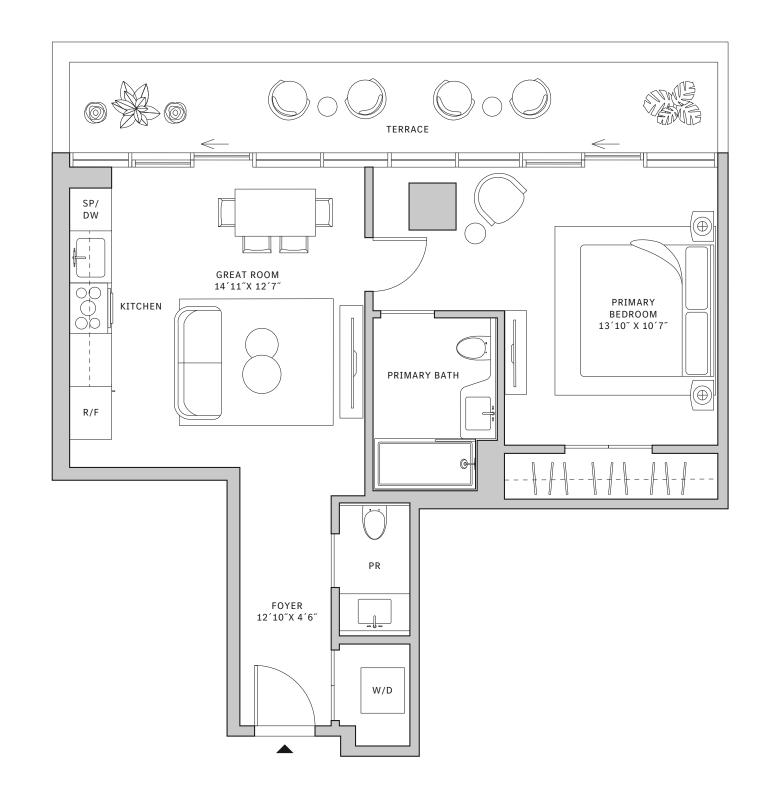

## Residence 01

#### FLOORS 42-51

- → 1 Bedroom
- → 1 Bathroom
- ↓ 1 Powder Room↓ Interior: 872 sq ft
- → Terrace: 365 sq ft

#### **FEATURES**

- → Corner one-bedroom residence with panoramic West to North exposure
- → 10' floor-to-ceiling windows and sliding glass doors with direct access to 5' deep wrap-around terraces

#### NORTH