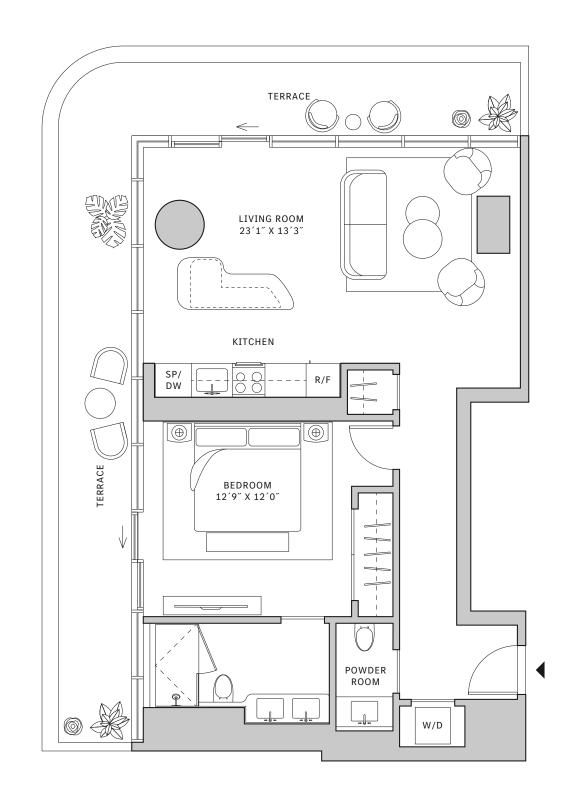

## Residence 01

#### FLOORS 42-51

- → 1 Bedroom
- → 1 Bathroom
- ↓ 1 Powder Room↓ Interior: 872 sq ft
- → Terrace: 365 sq ft

#### **FEATURES**

- → Corner one-bedroom residence with panoramic West to North exposure
- → 10' floor-to-ceiling windows and sliding glass doors with direct access to 5' deep wrap-around terraces