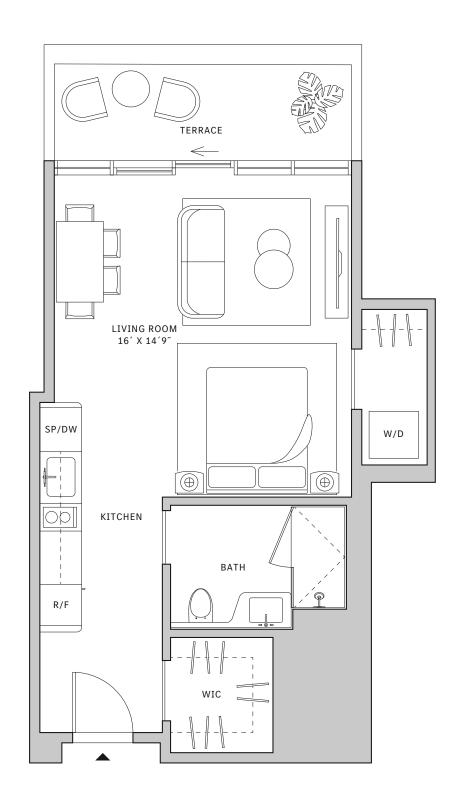

## Residence 03

#### FLOORS 32-40

- ↓ Studio
- → 1 Bathroom
- ✓ Private Terrace✓ Interior: 403 sq ft
- → Terrace: 63 sq ft

#### **FEATURES**

- ★ Studio residence with North exposure
- ♣ 10' floor-to-ceiling windows and sliding glass doors with direct access to 5' deep terrace