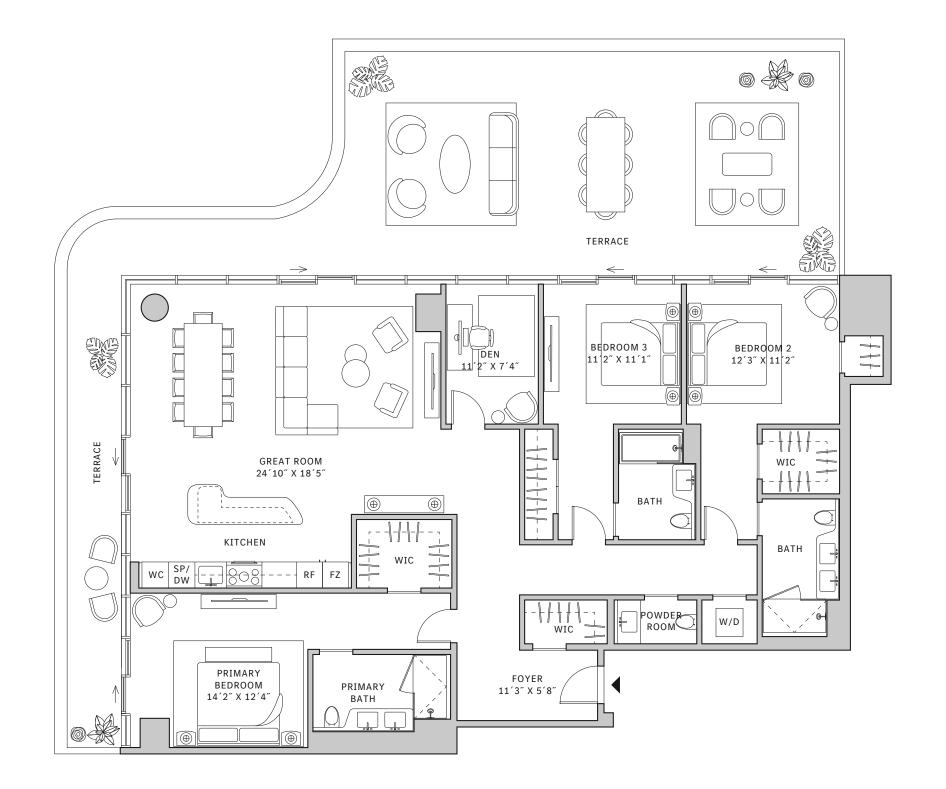

## Residence 01

#### FLOOR 52

- → 3 Bedrooms
- 人 3 Bathrooms
- → 1 Den/Office
- → Terrace: 1,288 sq ft

#### **FEATURES**

- ★ Corner three-bedroom residence with panoramic West to North exposure
- with direct access to 5' deep wrap-around terraces