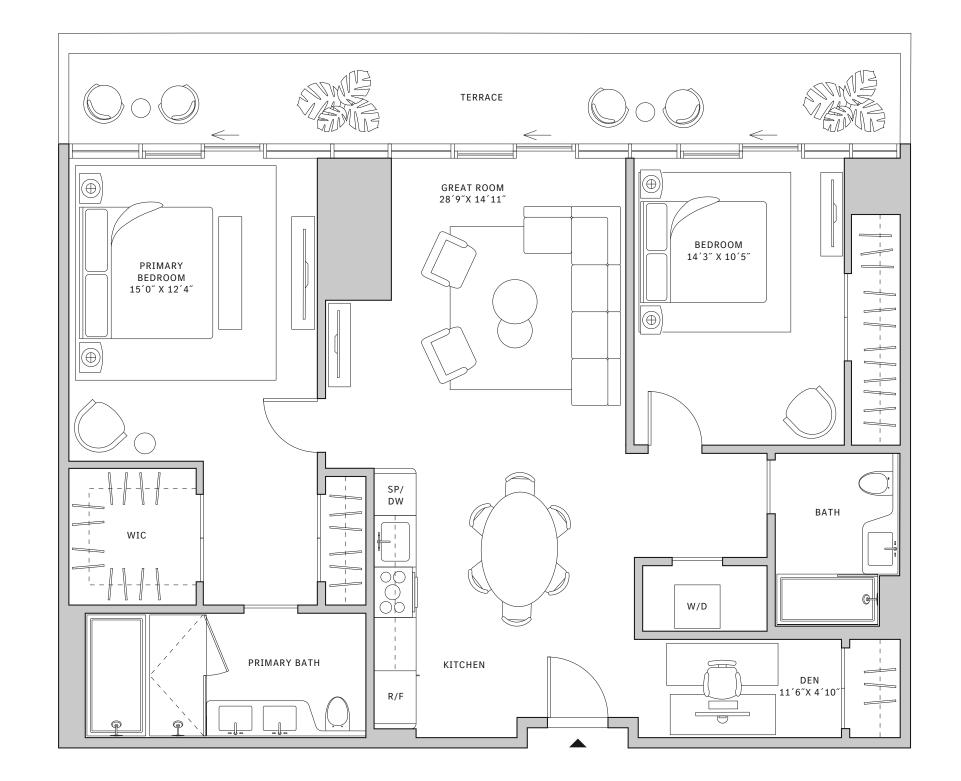

## Residence 01

#### FLOOR 52

- → 3 Bedrooms
- 人 3 Bathrooms
- → 1 Den/Office
- → Terrace: 1,288 sq ft

#### **FEATURES**

- ★ Corner three-bedroom residence with panoramic West to North exposure
- with direct access to 5' deep wrap-around terraces