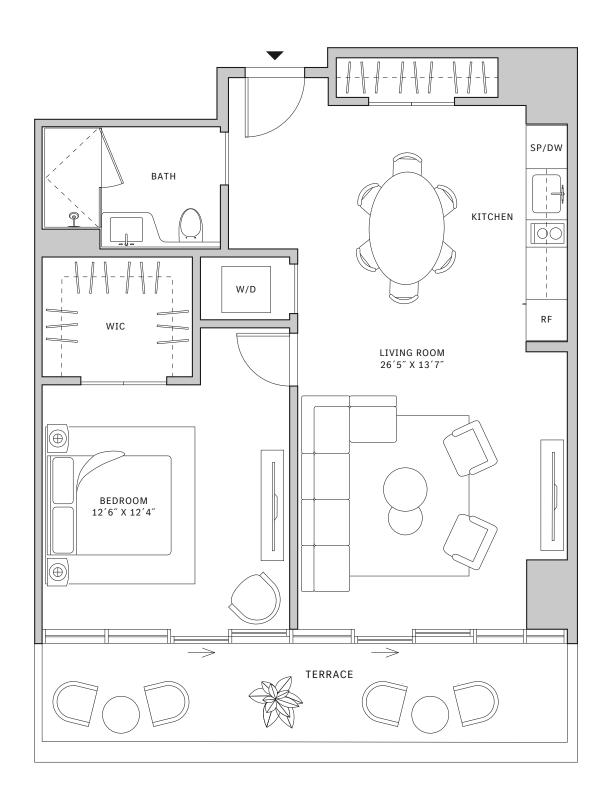

## Residence 01

#### FLOORS 42-51

- → 1 Bedroom
- → 1 Bathroom
- ↓ 1 Powder Room↓ Interior: 872 sq ft
- → Terrace: 365 sq ft

#### **FEATURES**

- → Corner one-bedroom residence with panoramic West to North exposure
- → 10' floor-to-ceiling windows and sliding glass doors with direct access to 5' deep wrap-around terraces