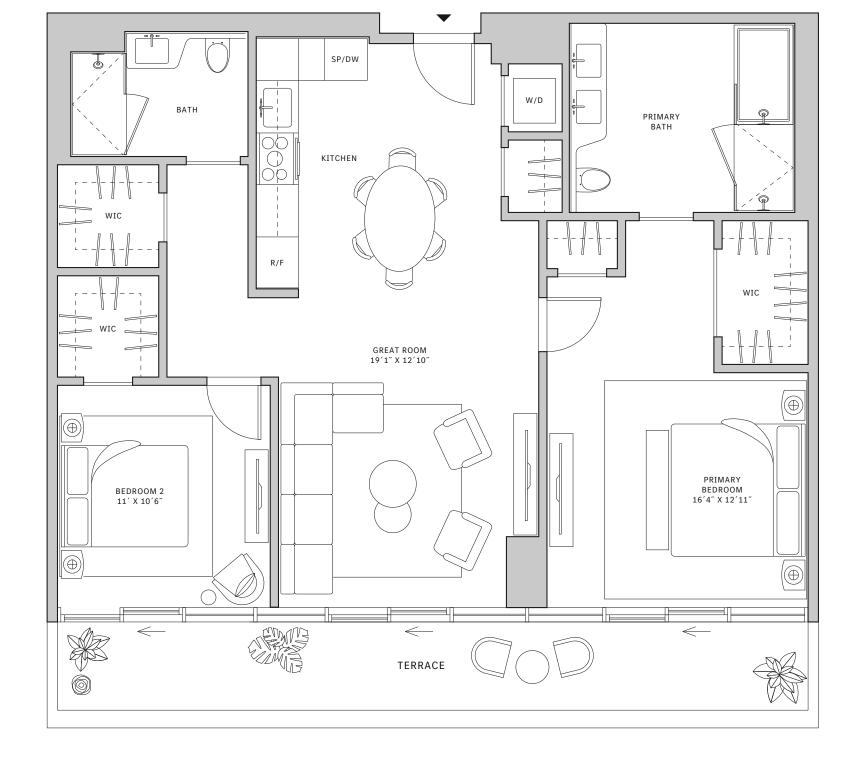

## Residence 01

#### FLOOR 52

- → 3 Bedrooms
- 人 3 Bathrooms
- → 1 Den/Office
- → Terrace: 1,288 sq ft

#### **FEATURES**

- ★ Corner three-bedroom residence with panoramic West to North exposure
- with direct access to 5' deep wrap-around terraces