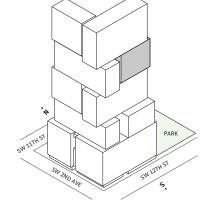

Bedroom
- → 1 Bathroom
- ↓ 1 Powder Room↓ Interior: 725 sq ft

#### **FEATURES**

- ∴ One bedroom residence with North exposure
- ↓ 10' floor-to-ceiling windows and sliding glass doors with direct access to 5' deep wrap-around terraces



#### MIAMI.MERCEDESBENZPLACES.COM









## Residence 04

#### FLOOR 53-65

- ↓ 1 Bedroom↓ 1 Bathroom
- → Terrace: 182 sq ft

#### **FEATURES**

NORTH

- ∴ One bedroom residence with North exposure
- 4 10' floor-to-ceiling windows and sliding glass doors with direct access to 5' deep wrap-around terraces

# PARK













## Residence 06

#### FLOOR 42-51

- → 1 Bedroom
- → 1 Bathroom
- → 1 Den/Office
- → Terrace: 193 sq ft

**FEATURES** 

- → One bedroom residence with South exposure
- with direct access to 5' deep wrap-around terraces

#### NORTH

















## Residence 07

**FLOORS 32-40** 

- → 1 Bedroom
- → 1 Bathroom
- → Terrace: 213 sq ft

#### **FEATURES**

- ∴ One bedroom residence with North exposure
- ↓ 10' floor-to-ceiling windows and sliding glass doors with direct access to 5' deep terrace

#### NORTH









MIAMI.MERCEDESBENZPLACES.COM









## Residence 08

#### **FLOORS 32-40**

- ▲ 1 Bedroom
- ↓ 1 Bathroom
- ★ Terrace: 163 sq ft

#### **FEATURES**

- → One bedroom residence with North exposure
- ↓ 10' floor-to-ceiling windows and sliding glass doors with direct access to 5' deep terrace

#### NORTH















## Residence 10

#### FLOOR 53-65

- ▲ 1 Bedroom
- 人 1 Bathroom
- ✓ Interior: 803 sq ft✓ Terrace: 154 sq ft

#### **FEATURES**

- → One bedroom residence with South exposure
- → 10' floor-to-ceili