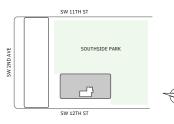

droom
- → 1 Bathroom
- ↓ 1 Powder Room↓ Interior: 725 sq ft

#### **FEATURES**

- ∴ One bedroom residence with North exposure
- ↓ 10' floor-to-ceiling windows and sliding glass doors with direct access to 5' deep wrap-around terraces



#### MIAMI.MERCEDESBENZPLACES.COM









## Residence 04

#### FLOOR 53-65

- ↓ 1 Bedroom↓ 1 Bathroom
- → Terrace: 182 sq ft

#### **FEATURES**

NORTH

- ∴ One bedroom residence with North exposure
- 4 10' floor-to-ceiling windows and sliding glass doors with direct access to 5' deep wrap-around terraces

# PARK













## Residence 06

#### FLOOR 42-51

- → 1 Bedroom
- → 1 Bathroom
- → 1 Den/Office
- → Terrace: 193 sq ft

**FEATURES** 

- → One bedroom residence with South exposure
- with direct access to 5' deep wrap-around terraces

#### NORTH

















## Residence 07

**FLOORS 32-40** 

- → 1 Bedroom
- → 1 Bathroom
- → Terrace: 213 sq ft

#### **FEATURES**

- ∴ One bedroom residence with North exposure
- ↓ 10' floor-to-ceiling windows and sliding glass doors with direct access to 5' deep terrace

#### NORTH









MIAMI.MERCEDESBENZPLACES.COM









## Residence 08

#### **FLOORS 32-40**

- ▲ 1 Bedroom
- ↓ 1 Bathroom
- ★ Terrace: 163 sq ft

#### **FEATURES**

- → One bedroom residence with North exposure
- ↓ 10' floor-to-ceiling windows and sliding glass doors with direct access to 5' deep terrace

#### NORTH















## Residence 10

#### FLOOR 53-65

- ▲ 1 Bedroom
- 人 1 Bathroom
- ✓ Interior: 803 sq ft✓ Terrace: 154 sq ft

#### **FEATURES**

- → One bedroom residence with South exposure
- → 10' floor-to-ceiling