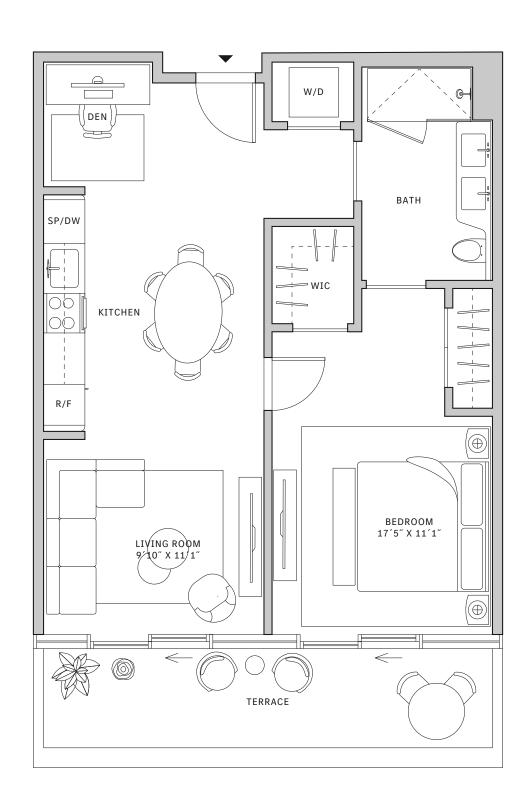

#### **FLOORS 32-40**

- ↓ 1 Bedroom
- → 1 Bathroom
- → 1 Den/Office
- → Private Terrace
- → Terrace: 166 sq ft

#### **FEATURES**

- ∴ One bedroom residence with North exposure
- ↓ 10' floor-to-ceiling windows and sliding glass doors with direct access to 5' deep terrace