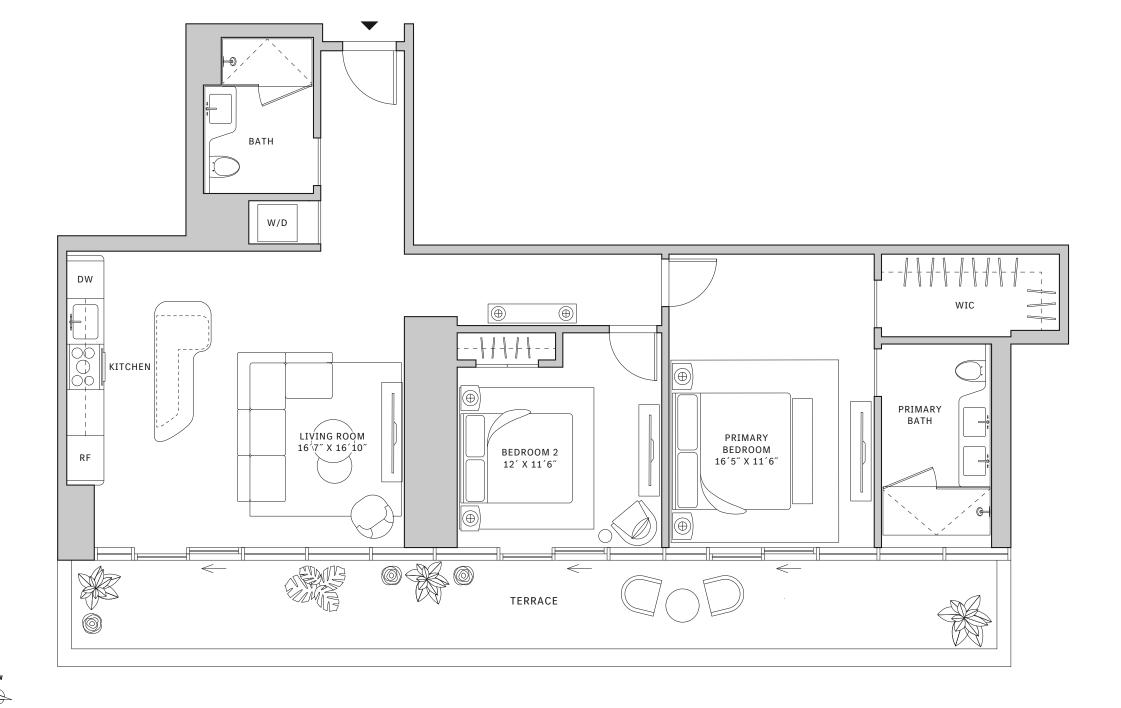

## Residence 01

#### FLOORS 42-51

- → 1 Bedroom
- → 1 Bathroom
- ↓ 1 Powder Room↓ Interior: 872 sq ft
- → Terrace: 365 sq ft

#### **FEATURES**

- → Corner one-bedroom residence with panoramic West to North exposure
- → 10' floor-to-ceiling windows and sliding glass doors with direct access to 5' deep wrap-around terraces