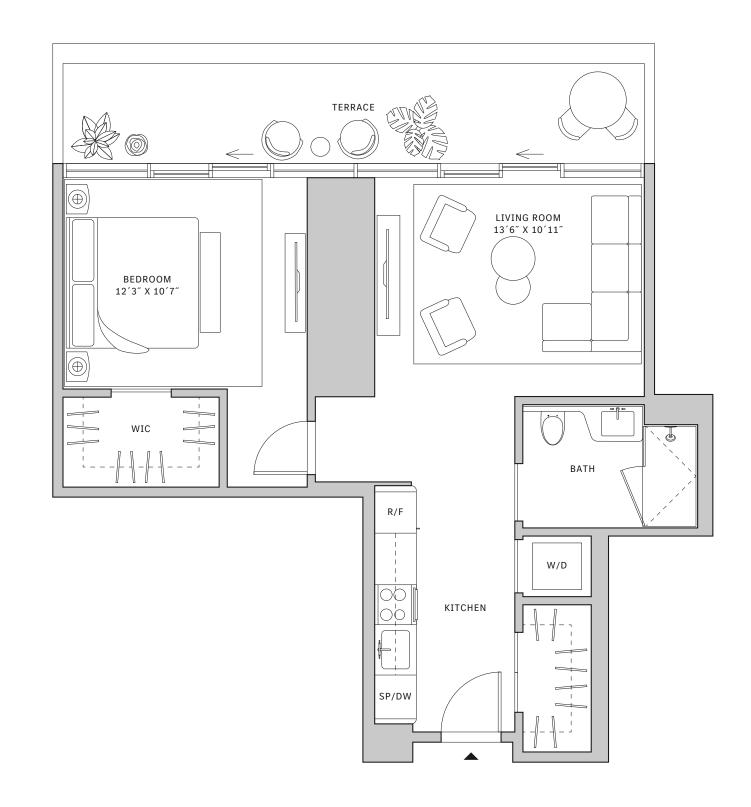

## Residence 01

#### FLOORS 42-51

- → 1 Bedroom
- → 1 Bathroom
- ↓ 1 Powder Room↓ Interior: 872 sq ft
- → Terrace: 365 sq ft

#### **FEATURES**

- → Corner one-bedroom residence with panoramic West to North exposure
- → 10' floor-to-ceiling windows and sliding glass doors with direct access to 5' deep wrap-around terraces