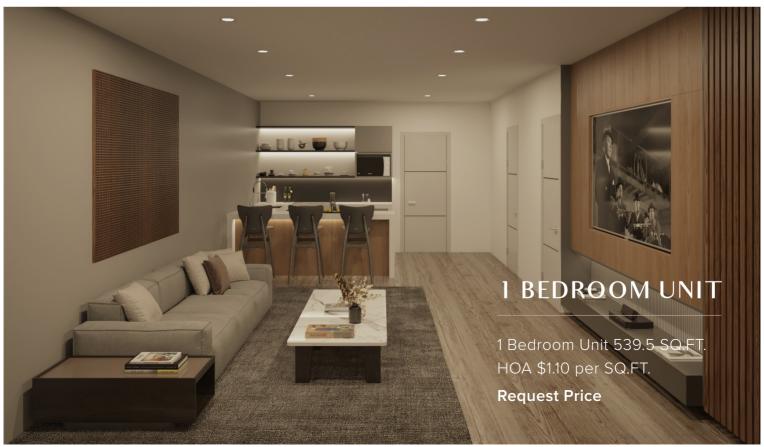

#### DISCOVER OUR DIFFERENT TYPES OF UNITS

#### UNITFEATURES

- Digital access
- Quartz countertop
- Wood-like ceramic tiled floors
- Floor to ceiling windows
- Italian kitchen cabinets
- 75' Smart TV

#### **SERVICES TO RENTERS**

- Optional early check-in/ late check out
- 24/7 security
- Daily housekeeping
- Concierge services
- Room service
- Luggage storage
- Shuttle transportation (airport and Brightline)
- Bicycles

#### **BUILDING AMENITIES**

- Rooftop pool & terrace
- High ceiling lobby
- · Restaurant and bar with outdoor terrace
- Interactive gym equipment
- Laundry services
- Valet parking